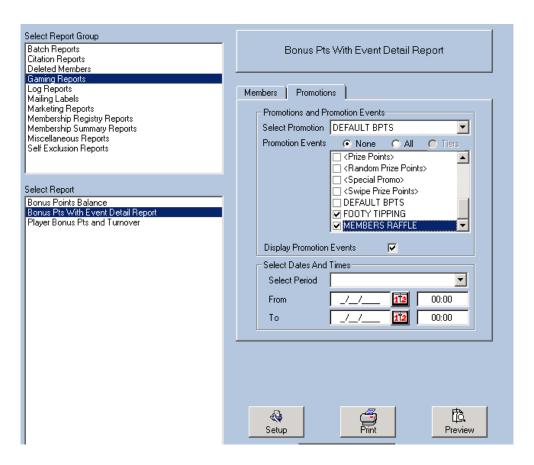

#### **Reporting from within Member**

➤ MEMBER > Reports > Gaming Reports > Bonus Points with Event Detail Report

- > Select the Promotion/s and the dates you want to view.
- Click Preview to view your report first. You can Print & Export the report from I

> Selecting multiple promotions in the report:

eBET Training

Version 3.0.0

For Period From: 2015-06-01 07:00 To: 2015-06-30 07:00

Promotion: DEFAULT BPTS Ordered By: Badge No.
Promotion Events: FOOTY TIPPING, MEMBERS RAFFLE