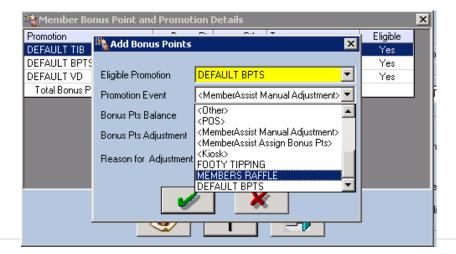

#### Adding the points within Member

> Find the member > Click Details > Gaming tab > then the drill icon next to the points balance

Click the icon > Promotion Event and choose the promotion the points need to be allocated against (Footy Tipping/Members Raffle)