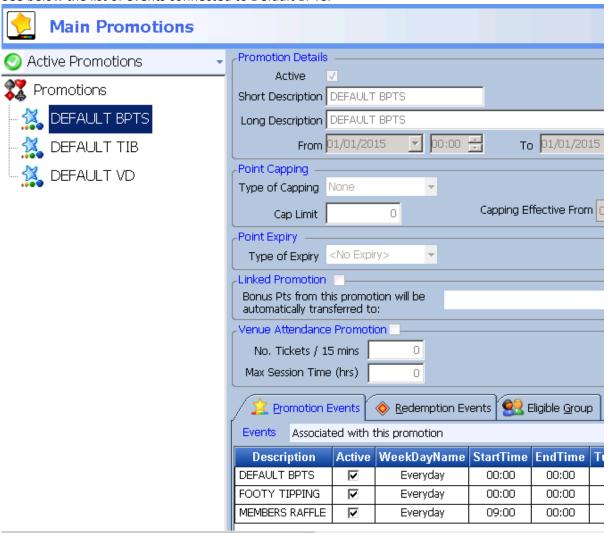

#### Setting up the promotion

- > Open the PROMO Application
- > Promotion Events >> and attach them to your main points account (Default BPTS)

> See below the list of events connected to Default BPTS.