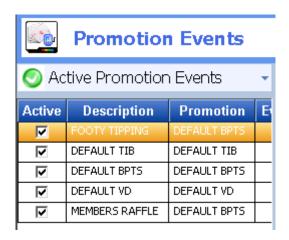

#### Setting up the promotion

- > Open the PROMO Application
- > Promotion Events >> and attach them to your main points account (Default BPTS)

> See below the list of events connected to Default BPTS.