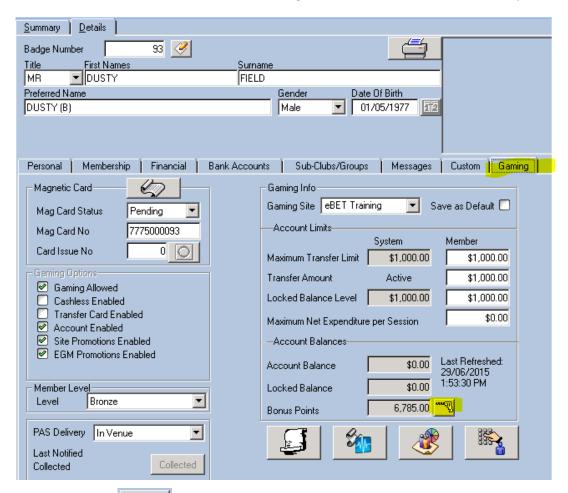

#### Adding the points within Member

> Find the member > Click Details > Gaming tab > then the drill icon next to the points balance

Click the icon > Promotion Event and choose the promotion the points need to be allocated against (Footy Tipping/Members Raffle)