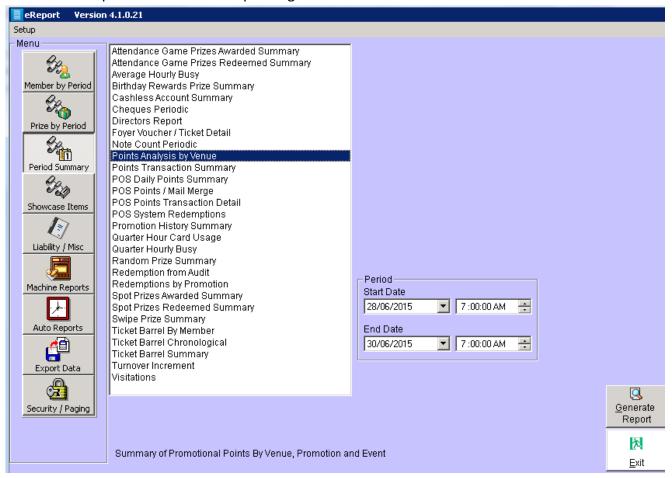

### **Report Application**

REPORT > Period Summary > Points Analysis by Venue
This reports shows the total points given out for each Promotion