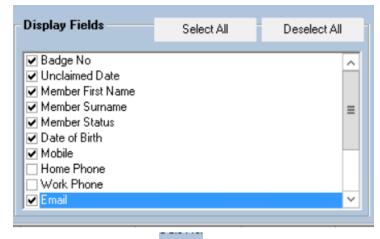

6) **Display Fields** > depending on venue, tick what information you would like on the report.

7) **Preview** report (magnify glass)

**HINT:** click onto the word **amount** on the amount column twice, this will put report into descending order from **largest** to **smallest amount**.