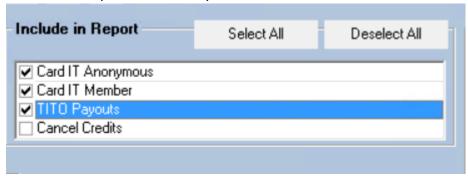

- 1) Open **GAME** application
- 2) Click onto Unclaimed TAB
- 3) Select View Upcoming Unclaimed icon

- 4) Enter in **Date From** and **Date To** > the date you will **next** be doing your unclaimed processing. **HINT**: these dates can be both the same and will be a **future date**.
- 5) Include in Report > untick what is not relevant to your venue. e.g. Card IT or TITO. HINT: you can run all reports individually.